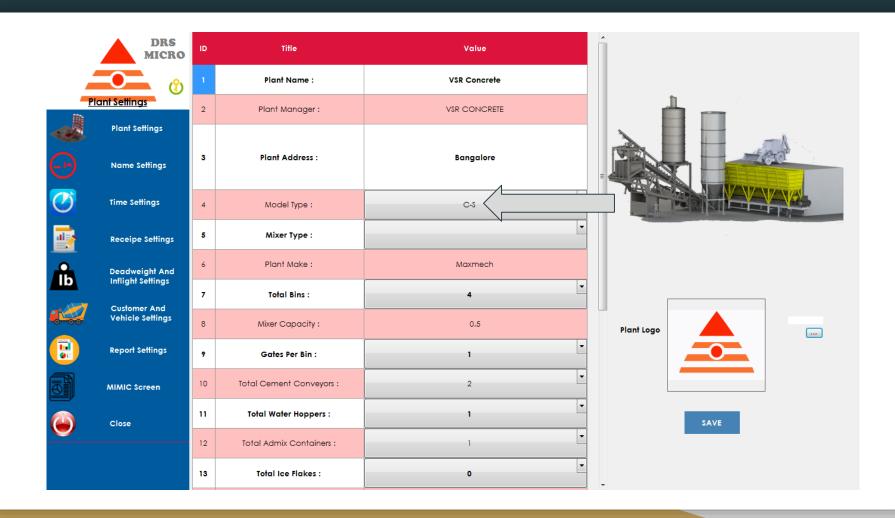

# Easily Configurable

• Our Ultimate software is designed in such a way that it can be configured for the following type of plants through simple selection.

- According to the operational characteristics of Batching Plant, we have grouped them under four different categories.
  - o Skip type.
  - Skip Conveyor type.
  - Conveyor Conveyor type.
  - Conveyor Conveyor Surge Hopper type.