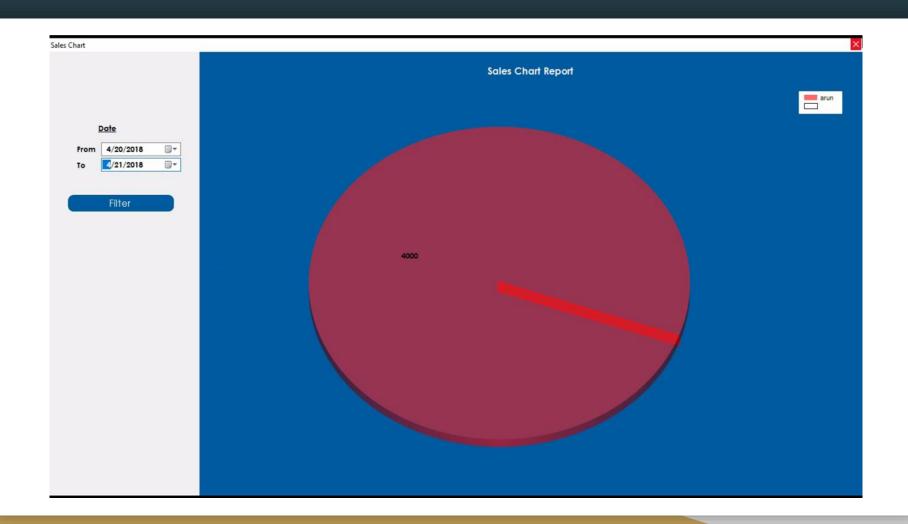

ng to the operational characteristics of Batching Plant, we have grouped them under four different categories.
  - o Skip type.
  - Skip Conveyor type.
  - Conveyor Conveyor type.
  - Conveyor Conveyor Surge Hopper type.

### Smart Inflight Correction

 Our Control System is integrated with smart Inflight correction technology that ensures best in class operational accuracy.

• In-flight will be updated automatically with live feedback from the system even if we provide incorrect value it corrects it automatically.

# Integrated Invoice and DC

 We have successfully integrated invoice management with our ultimate software along with DC.

Unlimited invoice can be generated as and when required for every customer.







# Sales Graph

• A sales Graph is included for sales analysis purpose



# Thank You!