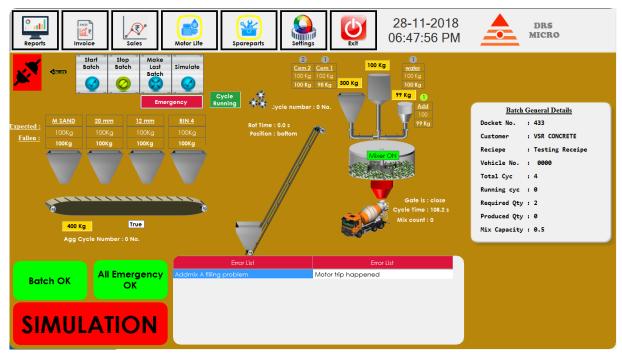

#### Amazing Screen.

- The screen covers all the possible parameters that needed for a Batching Plant monitoring.
- It has an unique feature of Cycle time display in Graphical format at the bottom right corner of the screen.
- All the weights are aesthetically displayed at the right places for easy understanding of the plant operation.
- Thanks for the wonderful controller (Phoenix Contact) that helped us to develop this best and simple design.